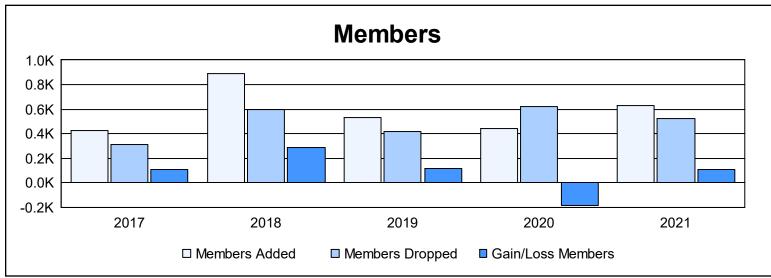

District 315B4 As of June 2021 Cumulative

| Year      | New<br>Clubs | Dropped<br>Clubs | Gain/<br>Loss<br>Clubs | New<br>Members | Charter<br>Members | Reinstate<br>Members | Transfer<br>Members | Total<br>Member<br>Added | Total<br>Members<br>Dropped | Gain/<br>Loss<br>Members |
|-----------|--------------|------------------|------------------------|----------------|--------------------|----------------------|---------------------|--------------------------|-----------------------------|--------------------------|
| 2016-2017 | 5            | 6                | -1                     | 298            | 113                | 9                    | 3                   | 423                      | 315                         | 108                      |
| 2017-2018 | 20           | 18               | 2                      | 366            | 450                | 24                   | 49                  | 889                      | 600                         | 289                      |
| 2018-2019 | 5            | 5                | 0                      | 410            | 112                | 7                    | 0                   | 529                      | 414                         | 115                      |
| 2019-2020 | 4            | 14               | -10                    | 293            | 104                | 40                   | 3                   | 440                      | 624                         | -184                     |
| 2020-2021 | 10           | 2                | 8                      | 279            | 309                | 33                   | 9                   | 630                      | 521                         | 109                      |
| Average   | 9            | 9                | 0                      | 329            | 218                | 23                   | 13                  | 582                      | 495                         | 87                       |